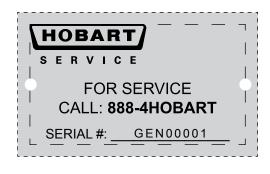

## SPECS:

- Size: 2.5in W x 1.5in H
- Material: .020 Silver Aluminum
- Adhesive: adhesive for smooth surfaces
- Consecutive Numbers: will be applied at time of production, based on quantity ordered.
   Consecutive numbers will not be duplicated and are determined by Forever Design and Hobart Corp.
- Rivet Holes: 2 0.125" (1/8") holes

### YOU take care of:

Company Check - US mail (usually Agency)

CONSECUTIVE NUMBERS MAY VARY FROM IMAGE We cannot guarantee no skips or misses in a consecutive run.

\* Prices subject to change without notice

Apply Generic Serial Tags to equipment, then submit the number located on the plate to the Serial Tagging Program.

Send order directly to Forever Design: sales@foreverdesign.com OR foreverdesignart@yahoo.com. 937-216-5600
OR contact Hobart Corp. Service Marketing
\*Prices are subject to change without notice.