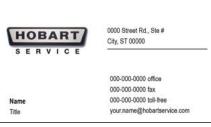

FRONT A
- Black BAR Standard
Layout
cards

FRONT B Generic Black Bar (blank) Techncian

FRONT C
- WHITE Standard
Layout
cards

SERVICE
ALWAYS ON CALL.

HOBART BAXTER STORM Secret

KAIRAK Transson VULCAN PWOLF

BACK Included: Printed on all cards