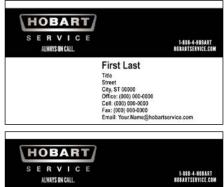

FRONT A
- Black BAR Standard
Layout
cards

FRONT B Generic Black Bar (blank) Techncian

FRONT C
- WHITE Standard
Layout
cards

SERVICE
ALWAYS ON CALL.

HOBART BAXTER STORM Secret

KAIRAK Transson VULCAN PWOLF

BACK Included: Printed on all cards