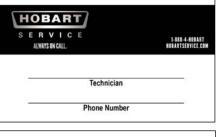

FRONT A
- Black BAR Standard
Layout
cards

FRONT B Generic Black Bar (blank) Techncian

FRONT C
- WHITE Standard
Layout
cards

SERVICE
ALWAYS ON CALL.

HOBART BAXTER STORM Secret

KAIRAK Transson VULCAN PWOLF

BACK Included: Printed on all cards